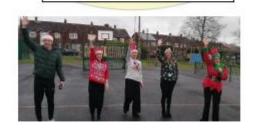

enquiries@admin.marshgreen.wigan.sch.uk



# PE



# Marsh Green Primary School



enquiries@admin.marshgreen.wigan.sch.uk







enquiries@admin.marshgreen.wigan.sch.uk



#### Santa Dash- 6th December 2024

Year 3 took part in a Santa Dash to raise money for 'Once Upon a Smile' charity.







enquiries@admin.marshgreen.wigan.sch.uk





### Santa Dash! Year 4 Falcons



We met a few cheeky elves along the way. See



Cheeky Elf Gallery!















Achieve, Believe & Celebrate



enquiries@admin.marshgreen.wigan.sch.uk





Achieve, Believe & Celebrate
"I will be the best that I can be"



enquiries@admin.marshgreen.wigan.sch.uk











enquiries@admin.marshgreen.wigan.sch.uk







enquiries@admin.marshgreen.wigan.sch.uk



## KS1 Santa Dash 2024