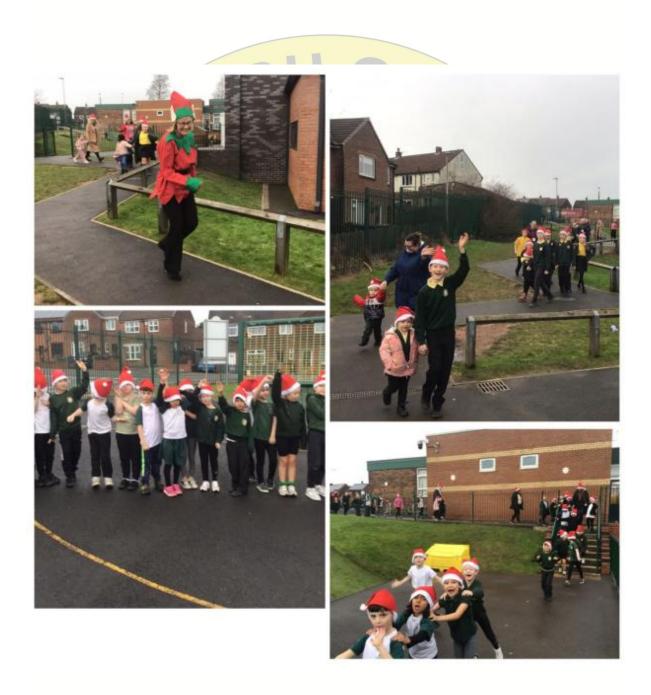

### Santa Dash! Year 4 Falcons

We met a few cheeky elves along the way. See

Cheeky Elf Gallery!

Achieve, Believe & Celebrate

enquiries@admin.marshgreen.wigan.sch.uk

Achieve, Believe & Celebrate
"I will be the best that I can be"