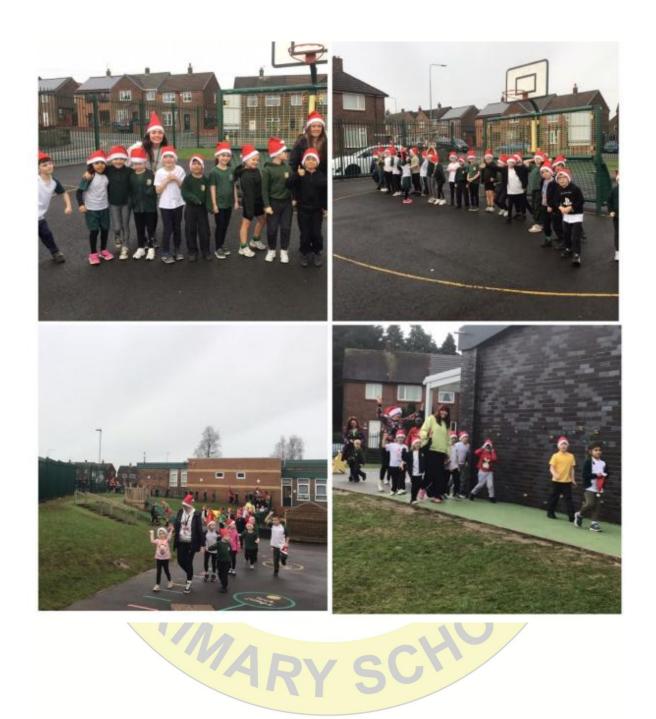

#### Santa Dash- 6th December 2024

Year 3 took part in a Santa Dash to raise money for 'Once Upon a Smile' charity.

enquiries@admin.marshgreen.wigan.sch.uk

### Santa Dash! Year 4 Falcons

We met a few cheeky elves along the way. See

Cheeky Elf Gallery!

Achieve, Believe & Celebrate

enquiries@admin.marshgreen.wigan.sch.uk

Achieve, Believe & Celebrate
"I will be the best that I can be"