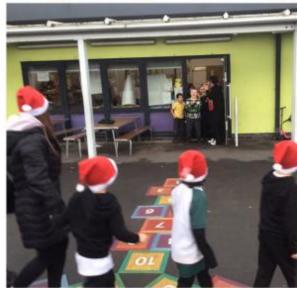

#### Santa Dash- 6th December 2024

Year 3 took part in a Santa Dash to raise money for 'Once Upon a Smile' charity.

enquiries@admin.marshgreen.wigan.sch.uk

### Santa Dash! Year 4 Falcons

We met a few cheeky elves along the way. See

Cheeky Elf Gallery!

Achieve, Believe & Celebrate

enquiries@admin.marshgreen.wigan.sch.uk

Achieve, Believe & Celebrate
"I will be the best that I can be"