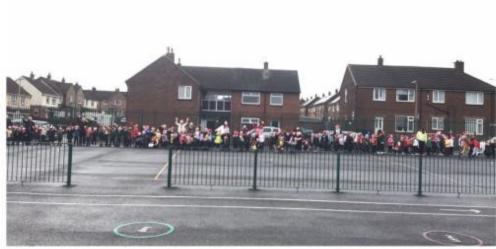

enquiries@admin.marshgreen.wigan.sch.uk



# PE



# Marsh Green Primary School



enquiries@admin.marshgreen.wigan.sch.uk







enquiries@admin.marshgreen.wigan.sch.uk



#### Santa Dash- 6th December 2024

Year 3 took part in a Santa Dash to raise money for 'Once Upon a Smile' charity.







enquiries@admin.marshgreen.wigan.sch.uk





### Santa Dash! Year 4 Falcons



We met a few cheeky elves along the way. See



Cheeky Elf Gallery!















Achieve, Believe & Celebrate



enquiries@admin.marshgreen.wigan.sch.uk





Achieve, Believe & Celebrate
"I will be the best that I can be"



enquiries@admin.marshgreen.wigan.sch.uk











enquiries@admin.marshgreen.wigan.sch.uk







enquiries@admin.marshgreen.wigan.sch.uk



## KS1 Santa Dash 2024