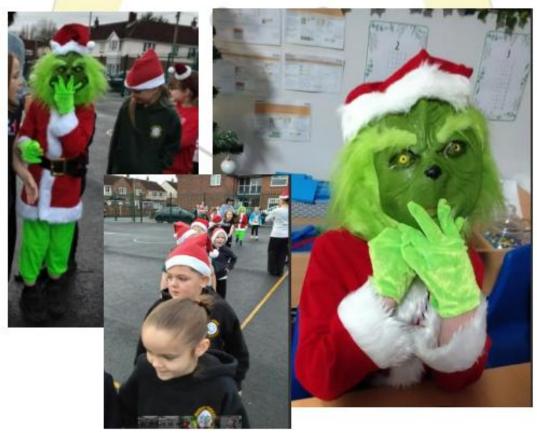

### Santa Dash! Year 4 Falcons

We met a few cheeky elves along the way. See

Cheeky Elf Gallery!

Achieve, Believe & Celebrate

enquiries@admin.marshgreen.wigan.sch.uk

Achieve, Believe & Celebrate
"I will be the best that I can be"