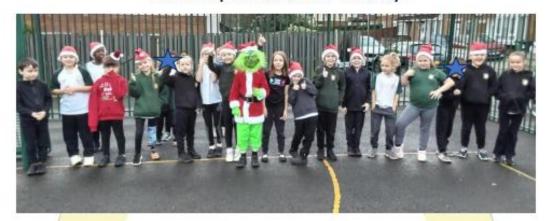

#### Santa Dash- 6th December 2024

Year 3 took part in a Santa Dash to raise money for 'Once Upon a Smile' charity.

enquiries@admin.marshgreen.wigan.sch.uk

### Santa Dash! Year 4 Falcons

We met a few cheeky elves along the way. See

Cheeky Elf Gallery!

Achieve, Believe & Celebrate

enquiries@admin.marshgreen.wigan.sch.uk

Achieve, Believe & Celebrate
"I will be the best that I can be"