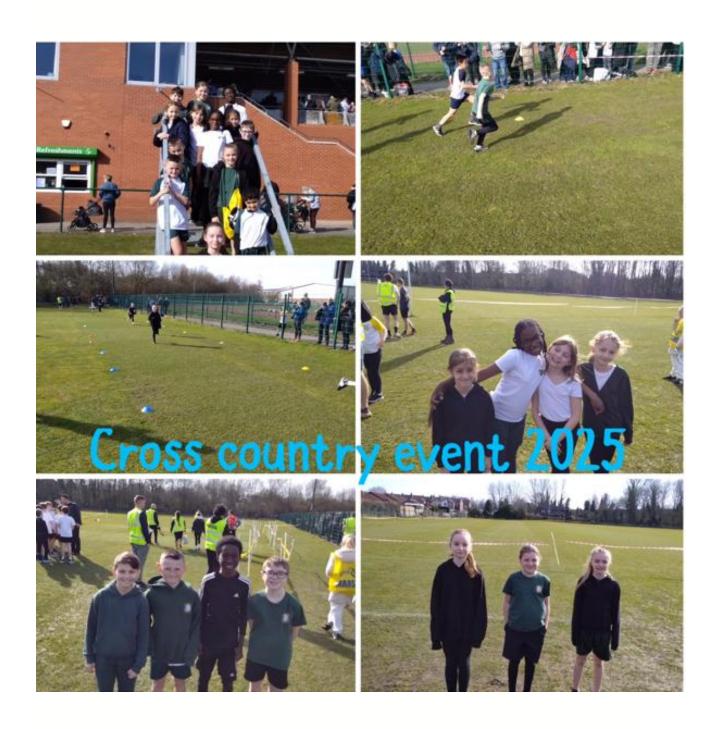

enquiries@admin.marshgreen.wigan.sch.uk



# PE



# Marsh Green Primary School



enquiries@admin.marshgreen.wigan.sch.uk







enquiries@admin.marshgreen.wigan.sch.uk



#### Santa Dash- 6th December 2024

Year 3 took part in a Santa Dash to raise money for 'Once Upon a Smile' charity.







enquiries@admin.marshgreen.wigan.sch.uk





### Santa Dash! Year 4 Falcons



We met a few cheeky elves along the way. See



Cheeky Elf Gallery!















Achieve, Believe & Celebrate



enquiries@admin.marshgreen.wigan.sch.uk





Achieve, Believe & Celebrate
"I will be the best that I can be"



enquiries@admin.marshgreen.wigan.sch.uk











enquiries@admin.marshgreen.wigan.sch.uk







enquiries@admin.marshgreen.wigan.sch.uk



## KS1 Santa Dash 2024