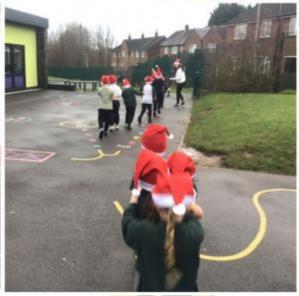

#### Santa Dash- 6th December 2024

Year 3 took part in a Santa Dash to raise money for 'Once Upon a Smile' charity.

enquiries@admin.marshgreen.wigan.sch.uk

### Santa Dash! Year 4 Falcons

We met a few cheeky elves along the way. See

Cheeky Elf Gallery!

Achieve, Believe & Celebrate

enquiries@admin.marshgreen.wigan.sch.uk

Achieve, Believe & Celebrate
"I will be the best that I can be"