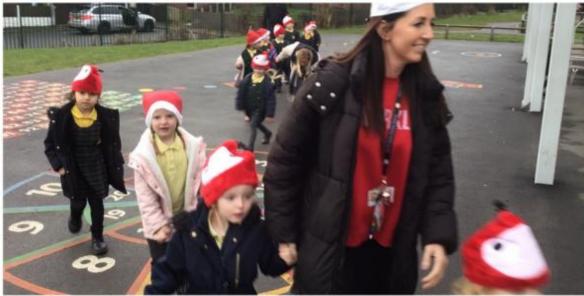

enquiries@admin.marshgreen.wigan.sch.uk



# PE



# Marsh Green Primary School



enquiries@admin.marshgreen.wigan.sch.uk







enquiries@admin.marshgreen.wigan.sch.uk



#### Santa Dash- 6th December 2024

Year 3 took part in a Santa Dash to raise money for 'Once Upon a Smile' charity.







enquiries@admin.marshgreen.wigan.sch.uk





### Santa Dash! Year 4 Falcons



We met a few cheeky elves along the way. See



Cheeky Elf Gallery!















Achieve, Believe & Celebrate



enquiries@admin.marshgreen.wigan.sch.uk





Achieve, Believe & Celebrate
"I will be the best that I can be"



enquiries@admin.marshgreen.wigan.sch.uk











enquiries@admin.marshgreen.wigan.sch.uk







enquiries@admin.marshgreen.wigan.sch.uk



## KS1 Santa Dash 2024